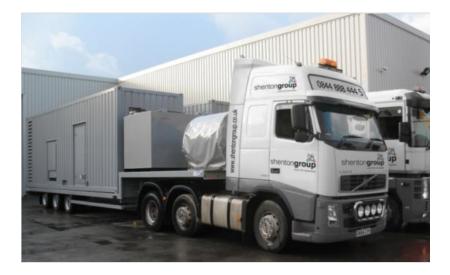

## **Generators & Distribution**

With a rental fleet ranging from 10kVA to 2mVA, shenton**group'** managed rental solutions provide for all requirements. Our managed services include for site survey, delivery, commissioning, sitesitting and collection, ensuring our clients can rest in the knowledge

that the project is safe from beginning to end. All electrical distribution gear, fuel tanks, and accessories are also provided for within our fleet. Specialising in road-tow rental generators, shentongroup' managed rental service offers true flexibility.

All relevant accessories including distribution cables, junction boxes, cable ramps and covers, wheel clamps and hitch locks, pedestrian barriers and diesel fuel tanks are available to assist you in your rental requirement and ensure your project or event is a safe success. Our engineers are trained and qualified to assist throughout the entire Power Rental project and on hand to attend to any out of hours callouts of questions.