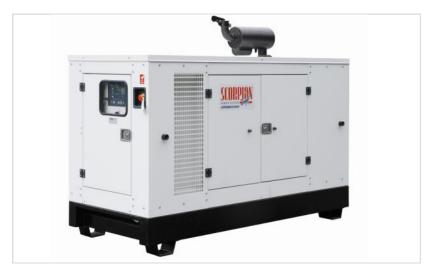

## Powerhouse Series PHNG30

The Natural Gas range, from 30 to 2000kVA, are British built to a world-class standard providing a low emissions solution for standby power with unlimited fuel autonomy.

Featuring reliable components from leading manufacturers, they are a premium product upon which your company can continue to build its reputation.

## Standard Features

- High Quality Acoustic and Weatherproof Canopy
- Intelligent Auto-Start
  Controller with Generator
- Monitoring and Protection Systems Suitable for Remote Starting or Connection with Scorpion AMF Panel
- Battery Trickle Charger
- Thermostatically Controlled Engine Heater
- Output Circuit Breaker